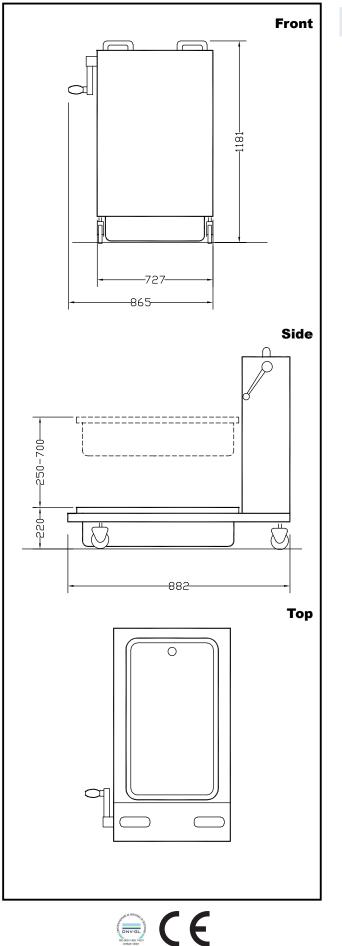

### **Key Information:**

| External dimensions,<br>Width:  |         |
|---------------------------------|---------|
| 922403 (BRCA)                   | 727 mm  |
| External dimensions,<br>Depth:  | 882 mm  |
| External dimensions,<br>Height: | 1181 mm |
| Wheel material:<br>Net weight:  | 50 kg   |